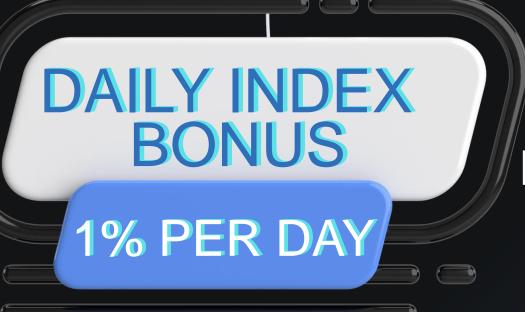

# **O A Types of Income**

## 1.Daily index bonus

2.Referral bonus

3.Team brokerage income

4. Community bonus

Daily Index BONUS

Every Direct Referral Of Topup Amount You Will Get 0.25% Extra Bonus Till 300% Of Your Principle Amount www.vfaholdings.com